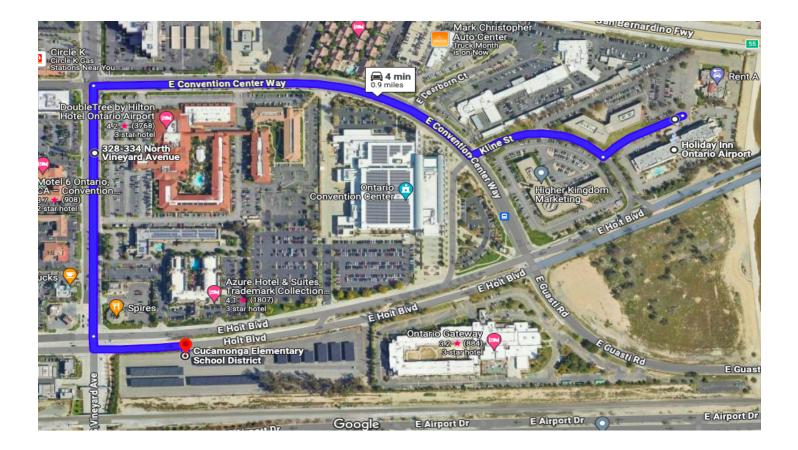

## Map To Lot D

#### From Hotel:

Right On Kline St.

Right On E. Convention Center Way

Left On S. Vineyard Ave

Left On E. Holt Blvd

1150 W. 4<sup>th</sup> Street, Ontario, CA 91762