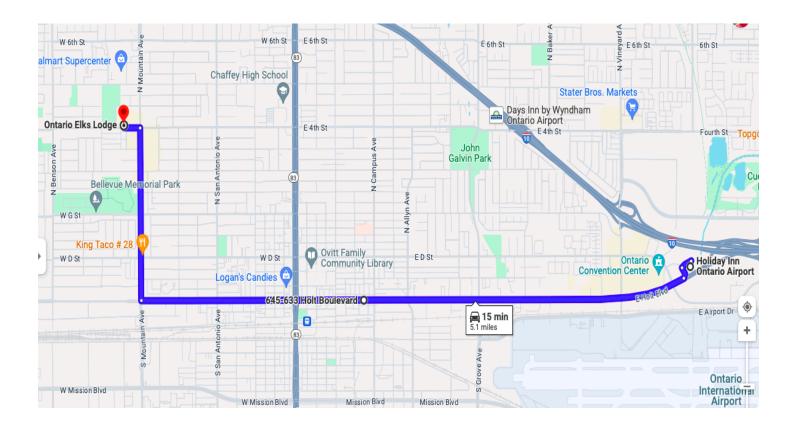

## Map To Lot D

#### From Hotel:

Left On Kline St.

Right On E. Holt Blvd.

Right On N. Mountain Ave.

Left On 4<sup>th</sup> St.